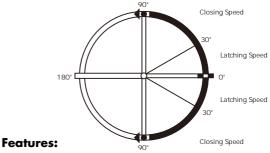

## **Closing speed adjustment:**

### Tel: 19298889605

Latching speed: 30°-0° (adjust by valve2)

### Closing speed: 65°-30° (adjust by valve1)

|   | Glass<br>thickness(mm) | Gasketusage | Max. load capacily<br>(kg) | Overall dimension<br>(mm) |
|---|------------------------|-------------|----------------------------|---------------------------|
| - | 8                      | 4           | 60                         | 150×115                   |
|   | 10                     | 4           |                            | 82.4×115                  |
|   | 12                     | 2           |                            |                           |