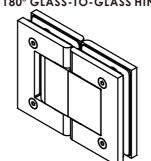

# **ITEM# HW037**

90° GLASS-TO-WALL OR POST MOUNT HINGE

**ITEM# HW180** 180° GLASS-TO-GLASS HINGE