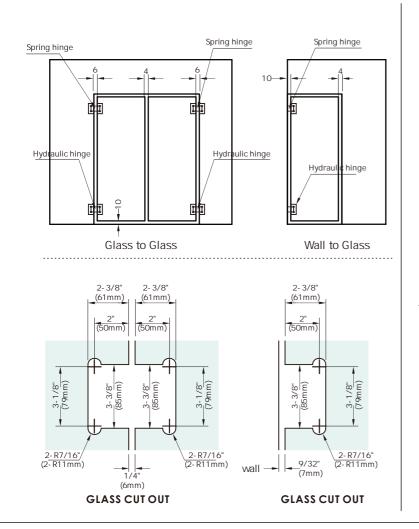

### **Aligning Door with Side Panels**

- For whatever reason, e.g. wall/floor alignment, some hinges may not close exactly onto side panels, or the exact position required.
- To align door and side panels there are two different sized white wedged packers in the box, depending on amount
  of adjustment required.
- To move the door outwards, put selected packer along the outside edge of the hinge (A).
- To move the door inwards, put selected packer along the outside edge of the hinge (B).

Note: For wall-to-glass hinges, to adjust the door closing position put white packers (select size) behind the opposing side of the back plate of the top hinge.