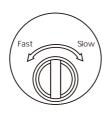

## **Closing speed adjustment:**

# Wall or Sidelite

1. To start, fully wind down (in Slow direction) the No.1 and No.2 speed adjusting valves.

- 2. Unwind the No.1 and No.2 valves by 1/4 of a turn (in the Fast direction).
- 3. Adjust the No.2 valve to ideal latching speed.
- 4. Adjust the No.1 valve to ideal closing speed.
- 5. Turn no more than 1/4 turn each time you adjust the valves.

Important: Do not unwind them more than 2 complete turns or they will lose oil and are not repairable.

### Tel: 19298889605

Latching speed: 30°-0° (adjust by valve2)

### Closing speed: 65°-30° (adjust by valve1)

|   | Glass<br>thickness(mm) | Gasketusage | Max. load capacily<br>(kg) | Overall dimension<br>(mm) |
|---|------------------------|-------------|----------------------------|---------------------------|
| - | 8                      | 4           | 60                         | 150×115                   |
|   | 10                     | 4           |                            | 82.4×115                  |
|   | 12                     | 2           |                            |                           |