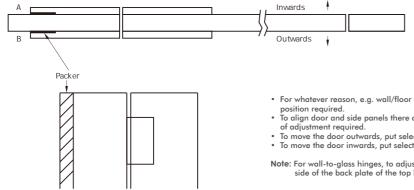

### **Aligning Door with Side Panels**

- For whatever reason, e.g. wall/floor alignment, some hinges may not close exactly onto side panels, or the exact position required.
- To align door and side panels there are two different sized white wedged packers in the box, depending on amount
  of adjustment required.
- To move the door outwards, put selected packer along the outside edge of the hinge (A).
- To move the door inwards, put selected packer along the outside edge of the hinge (B).

Note: For wall-to-glass hinges, to adjust the door closing position put white packers (select size) behind the opposing side of the back plate of the top hinge.