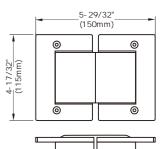

### Closing speed: 65°-30° (adjust by valve1)

|   | Glass<br>thickness(mm) | Gasketusage | Max. load capacily<br>(kg) | Overall dimension<br>(mm) |
|---|------------------------|-------------|----------------------------|---------------------------|
| - | 8                      | 4           | 60                         | 150×115                   |
|   | 10                     | 4           |                            | 82.4×115                  |
|   | 12                     | 2           |                            |                           |