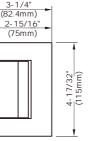

### Closing speed: 65°-30° (adjust by valve1)

|   | Glass<br>thickness(mm) | Gasketusage | Max. load capacily<br>(kg) | Overall dimension<br>(mm) |
|---|------------------------|-------------|----------------------------|---------------------------|
| - | 8                      | 4           | 60                         | 150×115                   |
|   | 10                     | 4           |                            | 82.4×115                  |
|   | 12                     | 2           |                            |                           |