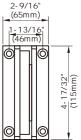

### Closing speed: 65°-30° (adjust by valve1)

|   | Glass<br>thickness(mm) | Gasketusage | Max. load capacily<br>(kg) | Overall dimension<br>(mm) |
|---|------------------------|-------------|----------------------------|---------------------------|
| - | 8                      | 4           | 60                         | 150×115                   |
|   | 10                     | 4           |                            | 82.4×115                  |
|   | 12                     | 2           |                            |                           |