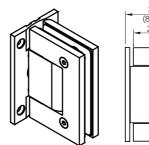

# **ITEM# HW037**

90° GLASS-TO-WALL OR POST MOUNT HINGE

**ITEM# HW180** 180° GLASS-TO-GLASS HINGE